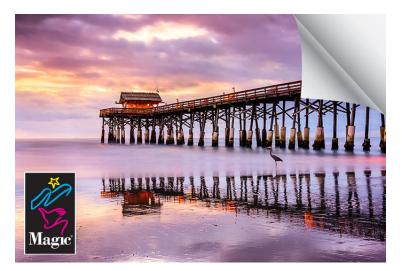

### **DESCRIPTION**

Magic SIENA200PSA is an 8 mil instant dry, bright white, photo papers with a permanent pressure sensitive adhesive (available in luster and gloss). SIENA200 features a premium resin coated base paper, a smooth and consistent proprietary coating layer to provide excellent ink adhesion, print quality, line acuity and image clarity without sacrificing print speed or color accuracy.

## **COMMON APPLICATIONS**

- General posters
- General signage
- Retail advertising
- Photo reproduction
- Art reproduction