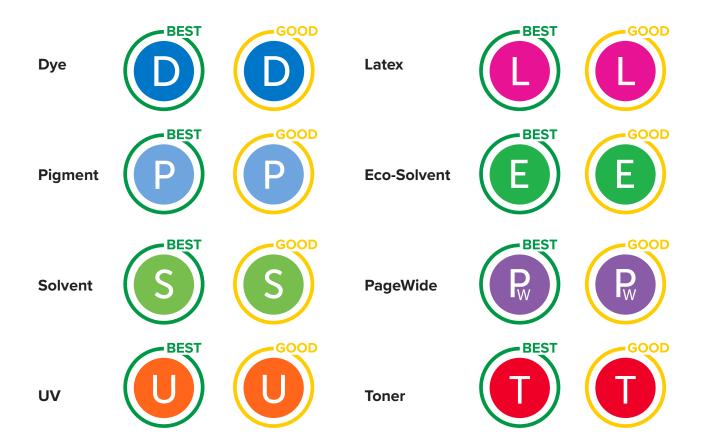

## **INK COMPATIBILITY ICONS HELP**

Every product in the Dietzgen and Magic Inkjet catalog has a set of ink compatibility icons that appears on product information. Each colored icon represents a specific printer and ink type, with a colored ring around each ink compatibility icon.

Products with the green colored "<u>BEST</u>" ring around the ink compatibility icon exhibited exceptional print performance with that ink type. These products work well with OEM settings right out of the box. The resulting prints were high quality and required no adjustments on the printer or RIP software.

Products with the yellow colored "GOOD" ring around the ink compatibility icon exhibited acceptable print performance with that ink type. These products work with OEM settings, but they may require adjustments on the print, RIP software or both in order to produce acceptable results.